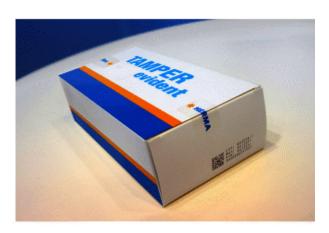

## Introducción detallada:

Application of plane sealing and labeling machine

Application of plane sealing and labeling machine

Many commodities, especially boxed or bottled commodities, need to be sealed with labels. The patt the labels can be trademarks or anti-counterfeiting marks, or sealing labels, which mainly play the ro tampering to ensure the originality of the products.

Today, as a labeling machine manufacturer, we recommend a plane sealing labeling machine for you

can be applied to various products such as boxed or bottled and is widely used in pharmaceutical, co food, and other industries.