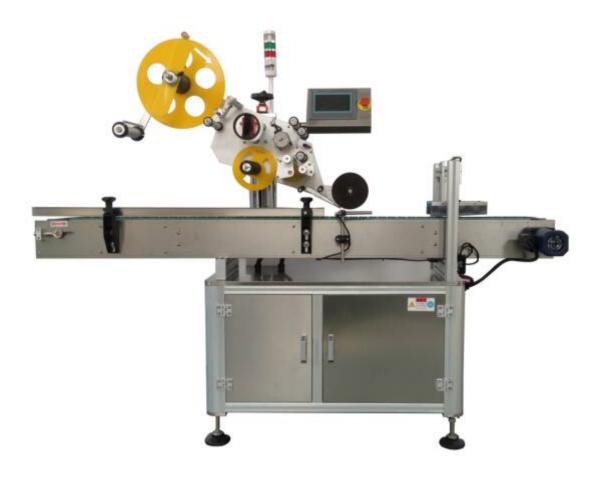

Today, as a labeling machine manufacturer, we recommend a plane sealing labeling machine for you

can be applied to various products such as boxed or bottled and is widely used in pharmaceutical, co food, and other industries.

## Main Features

- 1. Application range is wide. The adjustment mechanism and labeling position can be adjusted at will plane sealing of boxed or bottled products. Other products outside the range can be customized accounts customer samples.
- 2. The labeling method of this equipment is scraping, rotating linear labeling.
- 3. Labeling control system: adopts a high-precision servo labeling system, fast labeling speed, high prand stable work: multi-function operation interface, flexible conversion between Chinese and English interfaces.
- 4. Label inspection system: the ultrasonic photoelectric sensor is used to automatically detect the sto position and label length, which is stable and convenient. The one-key setting does not need to be ad
- 5. Alarm function: when equipment has failure such as a missing label or broken label during the proprocess, it will alarm and stop, and the alarm method can be selected;
- 6. Simple operation and maintenance.
- 7. Compact design, convenient for the movement and placement of the equipment.