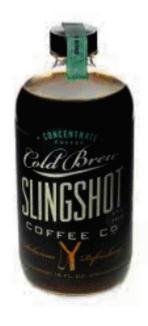

Today, as a labeling machine manufacturer, we recommend a plane sealing labeling machine for you

can be applied to various products such as boxed or bottled and is widely used in pharmaceutical, co food, and other industries.

8. It can save 2-3 labors for the company.

As follows, we share with you a video of plane sealing labeling of bottled products in Cosmetics Indus