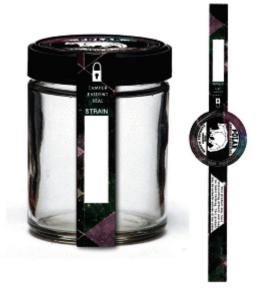

## Introducción detallada:

Application of plane sealing and labeling machine

Application of plane sealing and labeling machine

Many commodities, especially boxed or bottled commodities, need to be sealed with labels. The patt the labels can be trademarks or anti-counterfeiting marks, or sealing labels, which mainly play the ro tampering to ensure the originality of the products.

Today, as a labeling machine manufacturer, we recommend a plane sealing labeling machine for you

can be applied to various products such as boxed or bottled and is widely used in pharmaceutical, co food, and other industries.