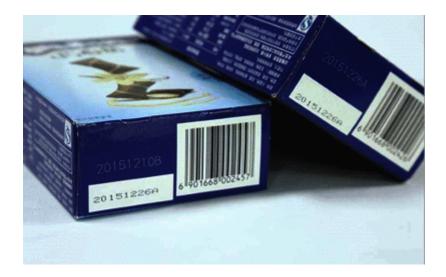

The CO2 laser marking machine can not only mark information such as production date and food sou also mark logo, text, QR code, bar codes and other information.

Common laser printer systems include: CO2 Laser Marking Machine, Fiber Laser Marking Machine, U Marking Machine, Semiconductor End-pumped Solid Laser Marking Machine, etc.

The application of laser marking machine is very wide, and it can also mark on glass bottles, ceramics tinplate, aluminum plates, cartons and other materials according to different laser wavelengths. In ac you can also contact us to customize the product according to your project needs.