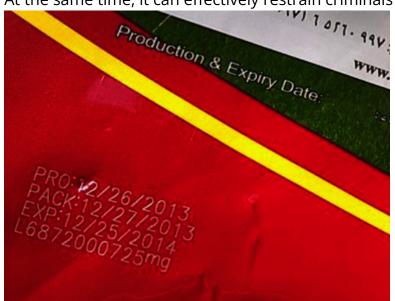

However, due to factors such as commodity transportation and contact, ink markings are often prote to erase, easy to fall off", at the same time, some criminals will erase the production date of the prod is about to expire, and then spray the new production date, then continue to sell in the market. This a very bad impact on people's health, and at the same time it will seriously undermine the principles market. So how to effectively mark food packaging information?

The entire marking information is engraved on the product packaging, so it is difficult to tamper and counterfeit, and a link database system can be established to allow us to track and inquire the latest trends in time. Therefore, the information marked by the CO2 laser marking machine on the packaging such as the production date, food source and other information, is clear, eye-catching, and will not fa permanently, erasing it will destroy the packaging. It is environmentally friendly and has no consuma At the same time, it can effectively restrain criminals and provide an umbrella for public food safety is