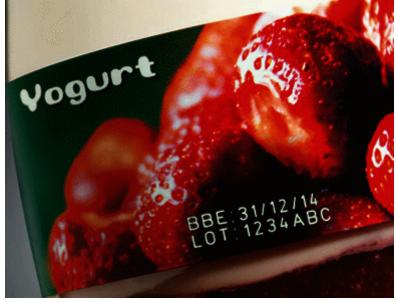

However, due to factors such as commodity transportation and contact, ink markings are often prote to erase, easy to fall off", at the same time, some criminals will erase the production date of the prod is about to expire, and then spray the new production date, then continue to sell in the market. This a very bad impact on people's health, and at the same time it will seriously undermine the principles market. So how to effectively mark food packaging information?

The entire marking information is engraved on the product packaging, so it is difficult to tamper and counterfeit, and a link database system can be established to allow us to track and inquire the latest trends in time. Therefore, the information marked by the CO2 laser marking machine on the packaging such as the production date, food source and other information, is clear, eye-catching, and will not fa permanently, erasing it will destroy the packaging. It is environmentally friendly and has no consuma At the same time, it can effectively restrain criminals and provide an umbrella for public food safety is