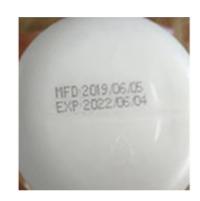

Wide range of printing content

Small handheld date printer barcode inkjet printer can print text, time, English, numbers, code, LOGO graphics, bar codes, symbols, etc.