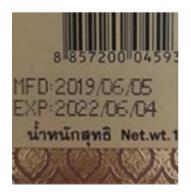

Wide range of printing content

Small handheld date printer barcode inkjet printer can print text, time, English, numbers, code, LOGO graphics, bar codes, symbols, etc.