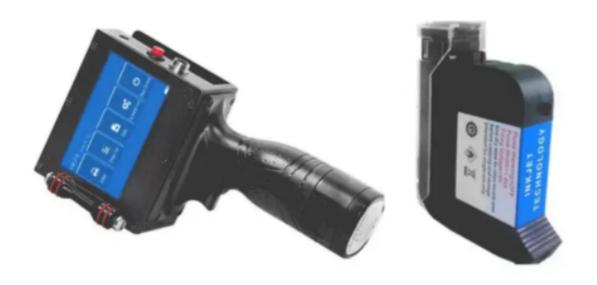

## 1-12.7mm Portable Handheld Inkjet Printer Capab Applying High Quality Text, Logos, Date and Bar co to Your Packages

Introducción detallada:

Wide range of printing content

Wide application

Main Features

portable handheld inkjet printer wide application

Main Features

Portable, Small Size
Lightweight and convenient
Easy to use
Touch screen
Fast dry Ink Cartridge
HD coding
Replace Cartridge Easily
U disk import
Height adjustable
Large capacity battery

## Specification

| Inkjet Technology     | Thermal Foam Inkjet 2.5                                                                                  |
|-----------------------|----------------------------------------------------------------------------------------------------------|
| СРИ                   | Quad-core 1.4GHz                                                                                         |
| Operating system      | Linux                                                                                                    |
| External interface    | USB, photoelectric interface                                                                             |
| Printing accuracy     | 600dpi                                                                                                   |
| Machine weight        | 0.7KG                                                                                                    |
| Machine size          | 22* 11.4 * 13cm                                                                                          |
| Battery parameters    | 2600mAh@DC16.8V                                                                                          |
| Ink type              | water-based ink/42ml, dissolving ink/42ml                                                                |
| Machine material      | ABS+PC                                                                                                   |
| Printing height       | 1-12.7mm                                                                                                 |
| System language       | Chinese, English, Japanese, Turkish, Arabic, Korean, Spanish, Russian, Spanish, French, Politalian, etc. |
| Adapter               | AC input 100-240V; DC input 16.8V/2A                                                                     |
| Ink Color             | Black, White, Red, Yellow, Blue, Green, Invisible, UV                                                    |
| Print content         | Chinese, English, numbers, symbols, QR codes, pictures, dates, counts, etc.                              |
| Printed media         | Wooden boards, cartons, stone, pipes, cables, metals, plastics, electronics, auto parts, etc             |
| Operating environment | Temperature: 0-45°C (best: 20-30°C) Humidity: 40%-60%Rh                                                  |