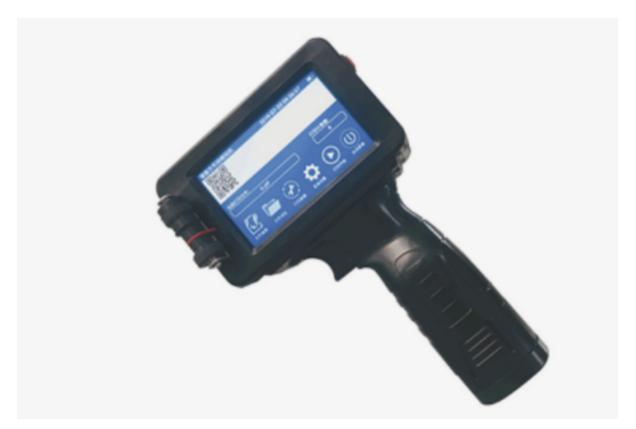

The installation for a portable handheld inkjet printer code printing machine is quick and just "plug and play", no experience required. From out of the box to the production line, y be up and running in 30 minutes.

portable handheld inkjet printer wide application

Main Features

Portable, Small Size
Lightweight and convenient
Easy to use
Touch screen
Fast dry Ink Cartridge
HD coding
Replace Cartridge Easily
U disk import
Height adjustable
Large capacity battery