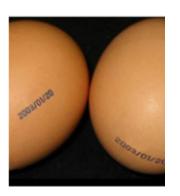

Wide range of printing content

Small handheld date printer barcode inkjet printer can print text, time, English, numbers, code, LOGO graphics, bar codes, symbols, etc.

## Wide application

The portable handheld inkjet printer code printing machine is applicable to various industry such as industry, light industry, commodities, etc., such as beverage industry, pharmaceur industry, supermarket retail, metal heavy industry, hardware tools, sheet metal manufact logistics, food and agriculture, bookstores.