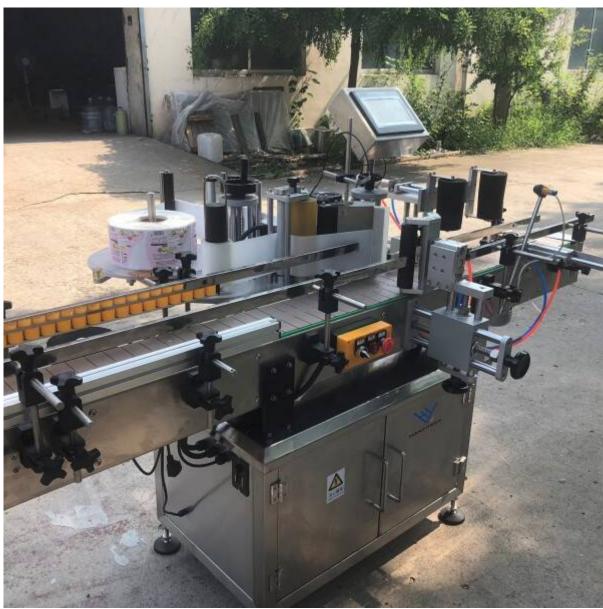

## **Detail Introduction :**

#### Automatic Edible Oil Drum Labeling Machine

#### Performance and characteristics

? Advanced and friendly man-machine interface system, simple and intuitive operation, complete functions, with rich online help functions

? Suitable for labeling edible oil drums and bottles of various specifications and models

? The machine structure is simple, compact, easy to operate and maintain

? Universal bottle separation device, no need to change parts for any diameter bottle shape, quick adjustment

? Using well-known brand motor drive, stable and reliable delivery speed