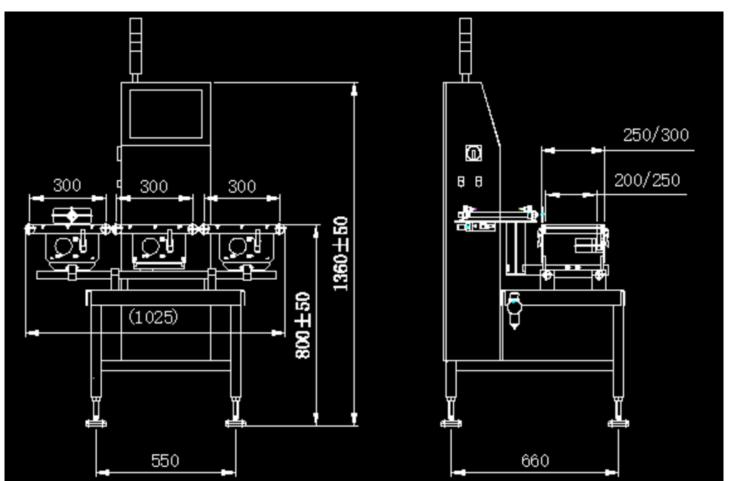

### **Technical Parameters**

| Maximum weighing capacity (g)   | 600                   | 1200                                                                    | 3000        | 6000        |  |  |
|---------------------------------|-----------------------|-------------------------------------------------------------------------|-------------|-------------|--|--|
| Highest accuracy (g)            | ±0.1                  | ±0.2                                                                    | ±0.3        | ±0.3        |  |  |
| Division value (g)              | 0.05                  | 0.1                                                                     | 0.1         | 0.1         |  |  |
| Maximum throughput (pcs/minute) | 200                   | 200                                                                     | 200         | 150         |  |  |
| Belt width (mm)                 | 200/250/300           | 200/250/300                                                             | 200/250/300 | 200/250/300 |  |  |
| Weighing belt length (mm)       | 300/400               | 300/400                                                                 | 300/400     | 400         |  |  |
| Input and output length (mm)    | 300/400               | 300/400                                                                 | 300/400     | 400         |  |  |
| Belt shaft diameter (mm)        | 25/38                 | 38                                                                      | 38          | 38          |  |  |
| Protection class                | IP54                  | IP54                                                                    | IP54        | IP54        |  |  |
| Production line height (mm)     | 800/850±50 (Custom    | 800/850±50 (Customizable)                                               |             |             |  |  |
| Rejection device                | Air blow, push rod, b | Air blow, push rod, baffle, flap (depending on product characteristics) |             |             |  |  |