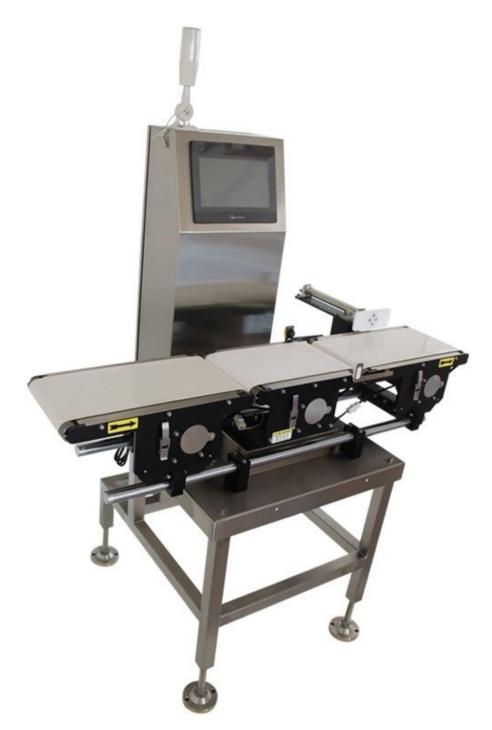

#### Main features

1. Advanced technology: The C series automatic checkweigher is designed for high-precision dynamic weighing, derived from the advanced imported high-speed sampling technology and dynamic filtering model, and meets the customer's requirements for high-speed and high-precision products.

2. Compact structure: The three-table compact design can be easily integrated into the existing production line to dynamically weigh each product, reject unqualified products or carry out multi-level sorting to ensure product quality is qualified.

3. Wide range of application: C series checkweighing equipment can meet different specifications and characteristics of users. The weighing data can be stored in real time, and the data can be output in real time through the serial port or Ethernet.