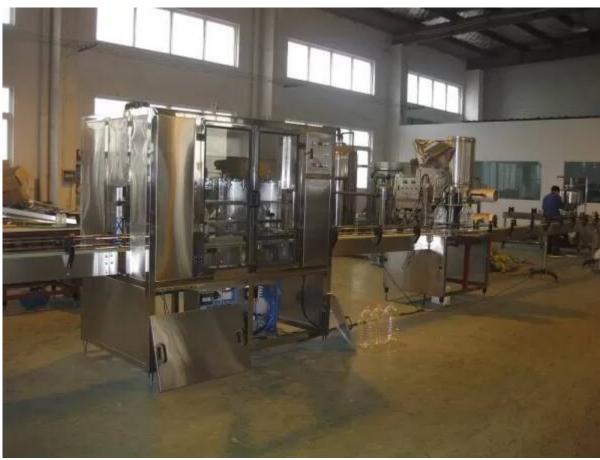

## PLC+ Touch Screen Automatic Water Filling Machine For Food, Beverage, Commodity

## Description

It is especially designed for bottled drinking water production. By all sorts of constitute it can fit for typical of PET bottles.

All the line consists of washing machinery, gravity filler, capping machinery, conveying system. Shanghai Hanyi Engineering Equipment Company is an experienced supplier of filling machines and solutions in China.