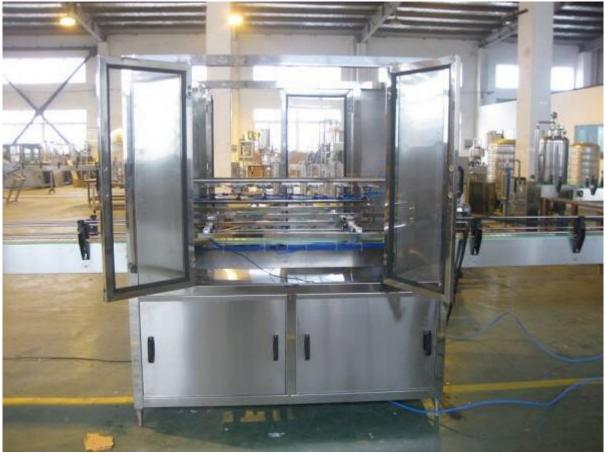

### 3-10L Bottle Water Filling Machine

#### **Description**

It is especially designed for bottled drinking water production. By all sorts of constitute it can fit for typical of PET bottles.

All the line consists of washing machinery, gravity filler, capping machinery, conveying system.