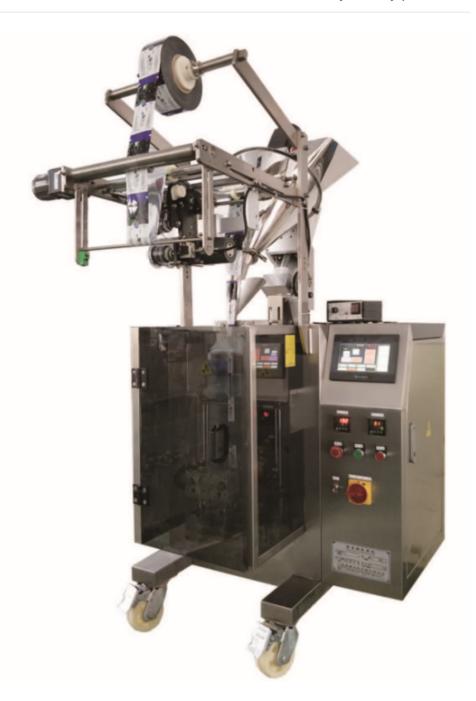

# **Vertical Powder Packing Machine HY-70BP**

#### Main features

Sealing form is backside sealing type.

It can automatically complete bag making, metering, blanking, sealing, slitting, counting, and can be configured to print batch numbers and other functions according to customer requirements. The advanced PLC controller is used to drive the stepping motor to control the bag length, with stable performance, convenient adjustment and accurate detection. Choose intelligent temperature controller, PID adjustment, to ensure that the temperature error range is controlled within 1?. Packaging materials: Polypropylene/polyethylene, aluminum foil/polyethylene, polyester/aluminized/polyethylene, nylon/reinforced polyethylene, paper/polyethylene, etc.

#### **Technical Parameters**

| Technical Faranicies |                          |
|----------------------|--------------------------|
| Model                | HY-70BP                  |
| Bag size             | W: 30-140mm; L: 30-180mm |
| Packing speed        | 30-60 bags/minute        |
| Measuring range      | 3-150g                   |
| Power supply         | 220V/50Hz/1.9KW          |
| Machine weight       | 400KG                    |

Machine Overall size (L\*W\*H)

1300\*850\*1700mm