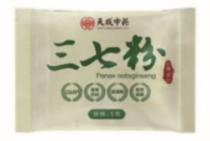

### **Application**

It is suitable for the packaging of small bags of granules and powders.

#### Main features

Sealing form is backside sealing type.

It can automatically complete bag making, metering, blanking, sealing, slitting, counting, and can be configured to print batch numbers and other functions according to customer requirements. The advanced PLC controller is used to drive the stepping motor to control the bag length, with stable performance, convenient adjustment and accurate detection. Choose intelligent temperature controller, PID adjustment, to ensure that the temperature error range is controlled within 1?. Packaging materials: Polypropylene/polyethylene, aluminum foil/polyethylene, polyester/aluminized/polyethylene, nylon/reinforced polyethylene, paper/polyethylene, etc.