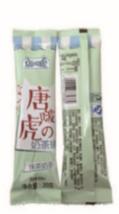

### **Application**

It is suitable for the packaging of small bags of granules and powders.

#### Main features

Sealing form is backside sealing type.

It can automatically complete bag making, metering, blanking, sealing, slitting, counting, and can be configured to print batch numbers and other functions according to customer requirements. The advanced PLC controller is used to drive the stepping motor to control the bag length, with stable performance, convenient adjustment and accurate detection. Choose intelligent temperature controller, PID adjustment, to ensure that the temperature error range is controlled within 1?. Packaging materials: Polypropylene/polyethylene, aluminum foil/polyethylene, polyester/aluminized/polyethylene, nylon/reinforced polyethylene, paper/polyethylene, etc.