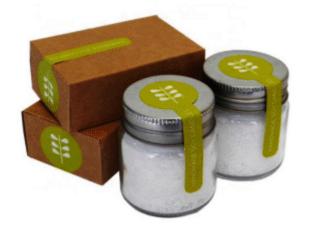

## **Detail Introduction:**

Application of plane sealing and labeling machine

Application of plane sealing and labeling machine

Many commodities, especially boxed or bottled commodities, need to be sealed with labels. The patt the labels can be trademarks or anti-counterfeiting marks, or sealing labels, which mainly play the ro tampering to ensure the originality of the products.

Today, as a labeling machine manufacturer, we recommend a plane sealing labeling machine for you

can be applied to various products such as boxed or bottled and is widely used in pharmaceutical, co food, and other industries.