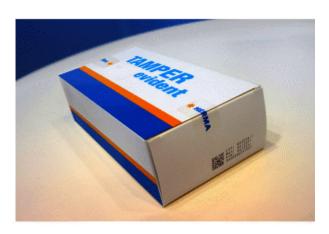

## **Detail Introduction:**

Application of plane sealing and labeling machine

Application of plane sealing and labeling machine

Many commodities, especially boxed or bottled commodities, need to be sealed with labels. The patt the labels can be trademarks or anti-counterfeiting marks, or sealing labels, which mainly play the ro tampering to ensure the originality of the products.

Today, as a labeling machine manufacturer, we recommend a plane sealing labeling machine for you

can be applied to various products such as boxed or bottled and is widely used in pharmaceutical, co food, and other industries.