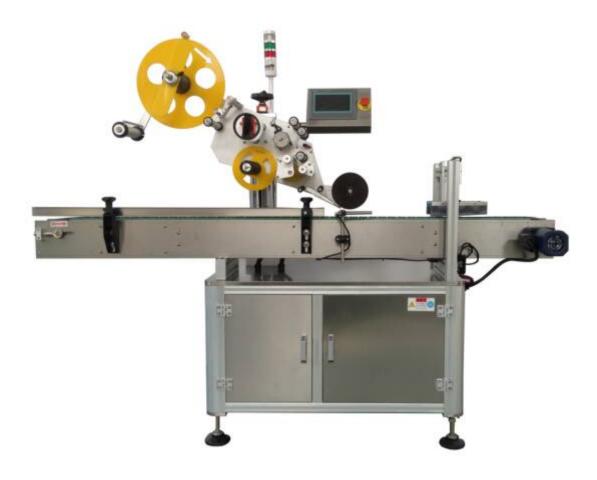

## **Detail Introduction:**

Application of plane sealing and labeling machine

Application of plane sealing and labeling machine

Many commodities, especially boxed or bottled commodities, need to be sealed with labels. The patt the labels can be trademarks or anti-counterfeiting marks, or sealing labels, which mainly play the ro tampering to ensure the originality of the products.

Today, as a labeling machine manufacturer, we recommend a plane sealing labeling machine for you

can be applied to various products such as boxed or bottled and is widely used in pharmaceutical, co food, and other industries.

## Main Features

- 1. Application range is wide. The adjustment mechanism and labeling position can be adjusted at will plane sealing of boxed or bottled products. Other products outside the range can be customized accounts customer samples.
- 2. The labeling method of this equipment is scraping, rotating linear labeling.
- 3. Labeling control system: adopts a high-precision servo labeling system, fast labeling speed, high prand stable work: multi-function operation interface, flexible conversion between Chinese and English interfaces.
- 4. Label inspection system: the ultrasonic photoelectric sensor is used to automatically detect the sto position and label length, which is stable and convenient. The one-key setting does not need to be ad
- 5. Alarm function: when equipment has failure such as a missing label or broken label during the proprocess, it will alarm and stop, and the alarm method can be selected;
- 6. Simple operation and maintenance.
- 7. Compact design, convenient for the movement and placement of the equipment.