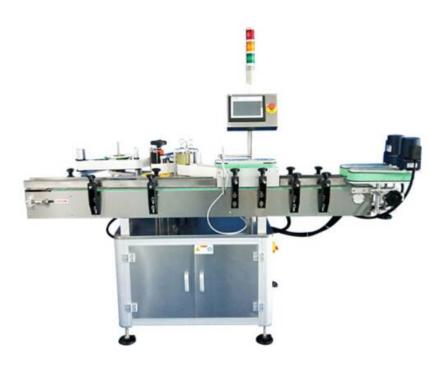

The labeling speed requirements are different, and the speed requirements of different outputs are inconsistent, and the models are required to be flexible and changeable to meet different production. Applicable self-adhesive labeling machine: vertical round bottle self-adhesive labeling machine, doub self-adhesive labeling machine, round bottle-flat bottle multi-function self-adhesive labeling machine other automatic self-adhesive labeling machines.