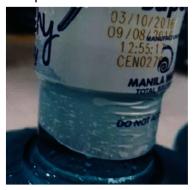

Optional online coding devices can print production dates and batch numbers and other information label to realize the integration of labeling and coding. You can also use inkjet coding or laser coding of the product for the three-phase mark!