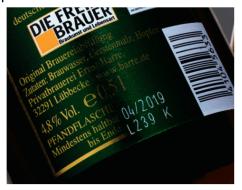

Optional online coding devices can print production dates and batch numbers and other information label to realize the integration of labeling and coding. You can also use inkjet coding or laser coding of the product for the three-phase mark!