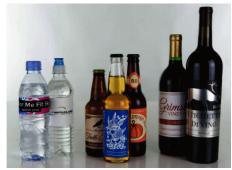

The labeling speed requirements are different, and the speed requirements of different outputs are inconsistent, and the models are required to be flexible and changeable to meet different production. Applicable self-adhesive labeling machine: vertical round bottle self-adhesive labeling machine, doub self-adhesive labeling machine, round bottle-flat bottle multi-function self-adhesive labeling machine other automatic self-adhesive labeling machines.