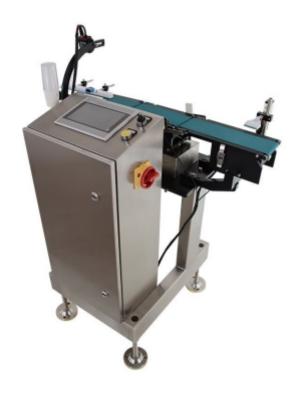

## **Detail Introduction:**

Application of online dynamic check weigher:

Factory production, continuous packaging line automatic weight detection, and upper and lower limit discrimination. As an experienced check weigher manufacturer in China, Shanghai Hanyi's customizat weighing system is widely used in electronics, pharmaceuticals, food, beverages, health products, darchemicals, light industry, and other industries.

An in-line weighing inspection machine adopts a high-speed dynamic weight reading method for weight inspecting finished products. According to the set target weight value, the online dynamic check weight system automatically detects whether the product's weight is qualified, whether the number of product the box is missing, whether the manual or accessories are missing or overloaded, etc. The online dynamic weighing system will automatically issue an alarm or grade according to weight if unqualified product found. It can cooperate with the subsequent assembly line to eliminate the chain reaction of defective products.

Use the online high accuracy check weigher to weigh and detect the products to be tested, the qualification products are returned to the original conveyor belt, the unqualified products are rejected (or alarmed the products have automatic classification statistical functions. There are no major changes to the or workflow of the packaging line throughout the inspection. The dynamic check weigher can save work improve efficiency, controlling product quality and improving customer satisfaction. It is the best quality product of the packaging lines.