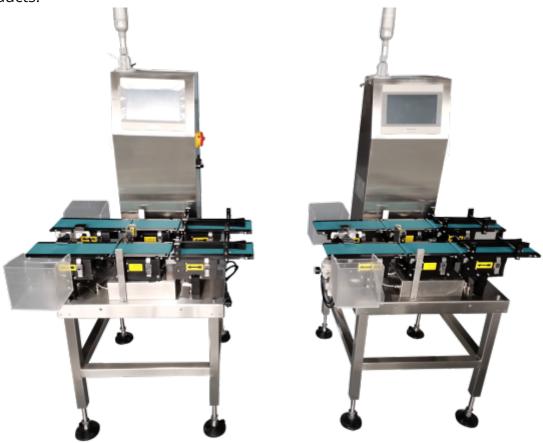

## **Detail Introduction:**

Application of online dynamic check weigher:

Factory production, continuous packaging line automatic weight detection, and upper and lower limit discrimination. As an experienced check weigher manufacturer in China, Shanghai Hanyi's customizat weighing system is widely used in electronics, pharmaceuticals, food, beverages, health products, darchemicals, light industry, and other industries.

An in-line weighing inspection machine adopts a high-speed dynamic weight reading method for weight inspecting finished products. According to the set target weight value, the online dynamic check weight system automatically detects whether the product's weight is qualified, whether the number of product the box is missing, whether the manual or accessories are missing or overloaded, etc. The online dynamic weighing system will automatically issue an alarm or grade according to weight if unqualified product found. It can cooperate with the subsequent assembly line to eliminate the chain reaction of defective products.

Use the online high accuracy check weigher to weigh and detect the products to be tested, the qualification products are returned to the original conveyor belt, the unqualified products are rejected (or alarmed the products have automatic classification statistical functions. There are no major changes to the or workflow of the packaging line throughout the inspection. The dynamic check weigher can save work improve efficiency, controlling product quality and improving customer satisfaction. It is the best quality product of the packaging lines.