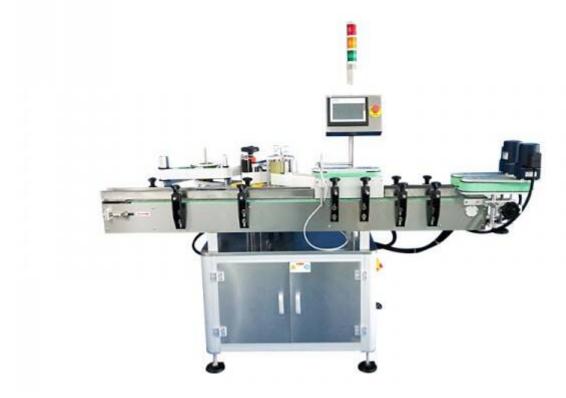

What is the water bottle label printing machine application?

The water bottle label printing machine can be used in the food and beverage industry, especially for t water industry. The machine is designed to meet the requirements of the food and beverage industry a used with plastic bottles and paper cans of various shapes.

The machine adopts a high-sensitivity photoelectric sensor to ensure that the registered label is accurate which greatly improves the labeling accuracy.

The equipment has a wide range of applications. It can not only complete the labeling of round bottles but square bottles, oval bottles, flat bottles, conical bottles, and other special-shaped containers.

It is suitable for labeling all kinds of cylindrical objects such as plastic bottles, glass bottles, and metal industries such as food, medicine, daily chemical products, and cosmetics.

How do I choose a water bottle label printing machine?