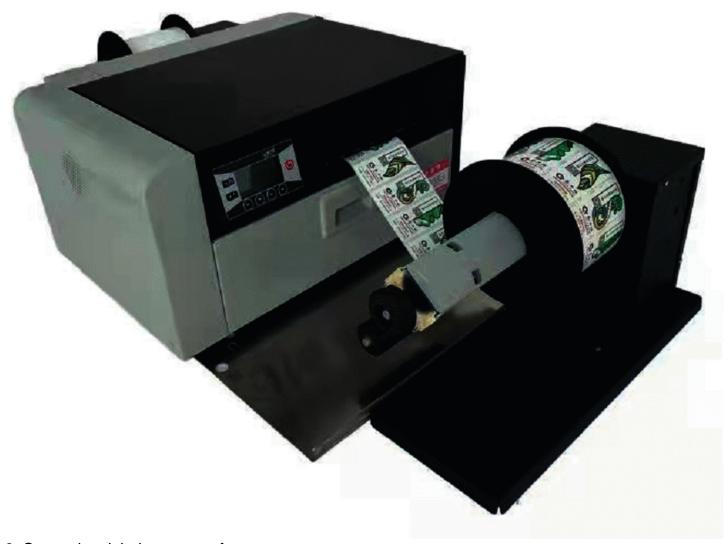

#### Part 1. Industrial-grade roll-to-roll color label printer HY210

Designed for high-resolution, high-speed, professional, and personalized color label printing, the price is within the acceptable range of most companies. With small investment, high return. Widely used, production-oriented multi-faceted expert (customized water bottle label, shoe label, medical label, chemical label, etc.)

2. Ultra-definition imaging and brilliant colors

HY210 imaging effect

Other brand imaging effects

3. High speed, fast printing, fast printing speed, lower cost Printing speed can reach 12 m/min

You can get about a thousand labels in a few minutes!