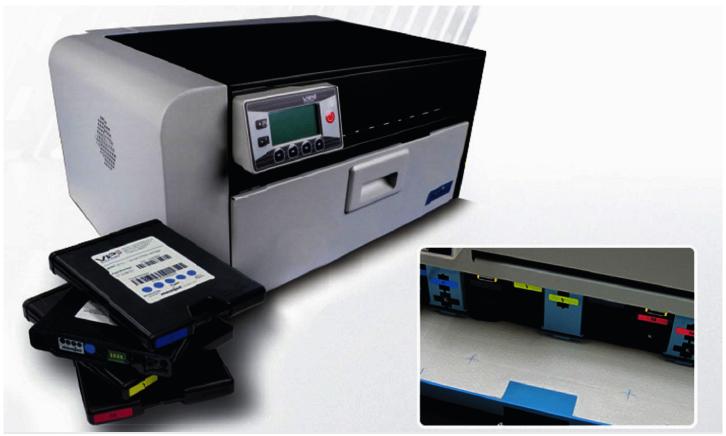

4. Large-capacity independent ink cartridges reduce waste and improve efficiency Five large-capacity 200ml independent ink cartridges can reduce the need for frequent ink replenishment.

No waste ink tank is needed to reduce waste, lower cost and better economic effect!

**Specification** 

| Device model                                                 | HY210                                                                         |  |  |
|--------------------------------------------------------------|-------------------------------------------------------------------------------|--|--|
| Printing technology                                          | American Memjet color page inkjet waterfall flow technology                   |  |  |
| Printing speed                                               | 203.2mm/sec (up to 12m/min)                                                   |  |  |
| Resolution                                                   | 1600*1600dpi                                                                  |  |  |
| Media material width                                         | 50.8-215.9mm                                                                  |  |  |
| Printing width                                               | 215.9mm                                                                       |  |  |
| Data interface                                               | USB2.0, Ethernet 10/100Base-T-T                                               |  |  |
| Ink cartridge type                                           | 5pcs of 200ml individual dye ink cartridges (CYMKK)                           |  |  |
| Print mode                                                   | Roll-to-roll, roll-to-roll cutting, print and save, fold paper                |  |  |
| Bar code parameters                                          | For Bar code, at least Class B (Code 39), bar width 10mils                    |  |  |
|                                                              | For QR code, at least Class B (PDF417), unit size 10mils                      |  |  |
| Body size                                                    | 510*285*385mm                                                                 |  |  |
| Body weight                                                  | 30kg (including ink cartridge print head)                                     |  |  |
| Consumables specifications                                   |                                                                               |  |  |
| Paper type                                                   | Gap paper, black mark paper, continuous paper                                 |  |  |
| Paper thickness                                              | 0.1-0.3mm                                                                     |  |  |
| Printing media                                               | Inkjet coated media, such as all kinds of synthetic paper, PET, PP            |  |  |
| Included accessories                                         | Printer*1, Inkjet printer head*1, USB cable*1, Power cord*1, Ink cartridges*1 |  |  |
| Warranty                                                     | One year                                                                      |  |  |
| Optional accessories and post- printing supporting equipment |                                                                               |  |  |
| Optional accessories                                         | Roll feeder, Rewinder, Computer stand                                         |  |  |
| Post- printing supporting equipment                          | Laminating machine                                                            |  |  |
|                                                              | Polishing and embossing machine                                               |  |  |
|                                                              | Bronzing machine                                                              |  |  |
| Operating environment                                        |                                                                               |  |  |
| Power supply                                                 | 100-240V, peak current <4A                                                    |  |  |
| Print                                                        | 15-35C; Humidity: 20-80%                                                      |  |  |
| Storage                                                      | -5-50C; Humidity: 20-80%                                                      |  |  |