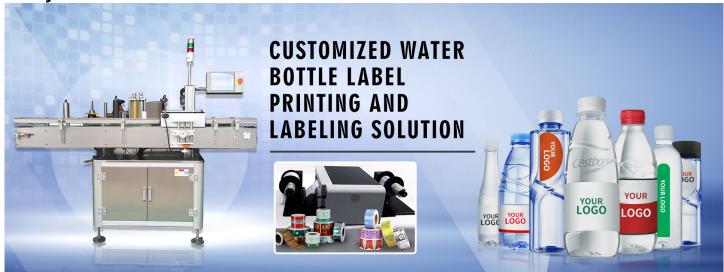

# Customized water bottle label printing and labeling solution

## Detayl? Tan?m:

The solution is composed of two parts: An industrial-grade roll-to-roll color label printer HY210 and an automatic labeling machine, which realizes label printing and labeling function and makes customized bottled water production easier and more efficient.

#### Part 1. Industrial-grade roll-to-roll color label printer HY210

Designed for high-resolution, high-speed, professional, and personalized color label printing, the price is within the acceptable range of most companies. With small investment, high return. Widely used, production-oriented multi-faceted expert (customized water bottle label, shoe label, medical label, chemical label, etc.)