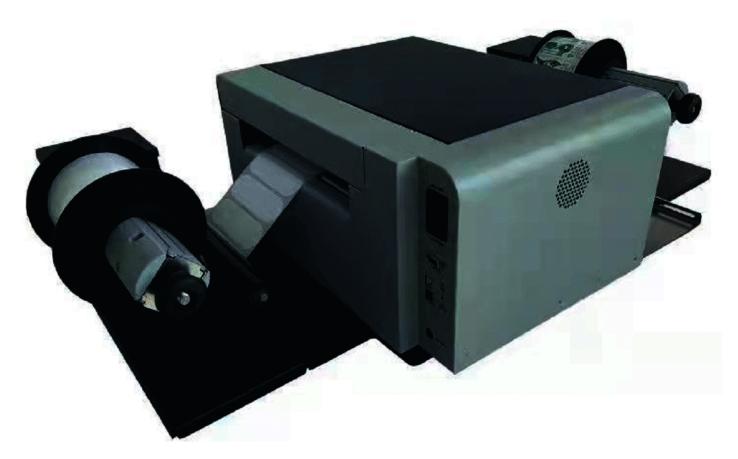

#### Part 1. Industrial-grade roll-to-roll color label printer HY210

Designed for high-resolution, high-speed, professional, and personalized color label printing, the price is within the acceptable range of most companies. With small investment, high return. Widely used, production-oriented multi-faceted expert (customized water bottle label, shoe label, medical label, chemical label, etc.)

Printing Width: maximum 215.9mm

Print resolution: maximum 1600dpi\*1600dpi

Printing speed: up to 12 m/min High-definition printing: 9m/min