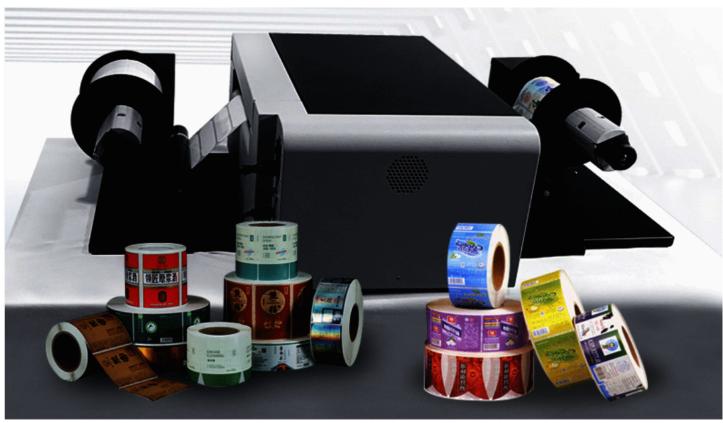

#### Part 1. Industrial-grade roll-to-roll color label printer HY210

Designed for high-resolution, high-speed, professional, and personalized color label printing, the price is within the acceptable range of most companies. With small investment, high return. Widely used, production-oriented multi-faceted expert (customized water bottle label, shoe label, medical label, chemical label, etc.)

#### **Main features**

1. Advanced Inkjet Memjet Printing Technology Adopt advanced Memjet color page inkjet waterfall flow technology, can output 1600\*1600dpi ultra high definition resolution.

Print clear and beautiful labels in a better form to improve label quality and brand image.