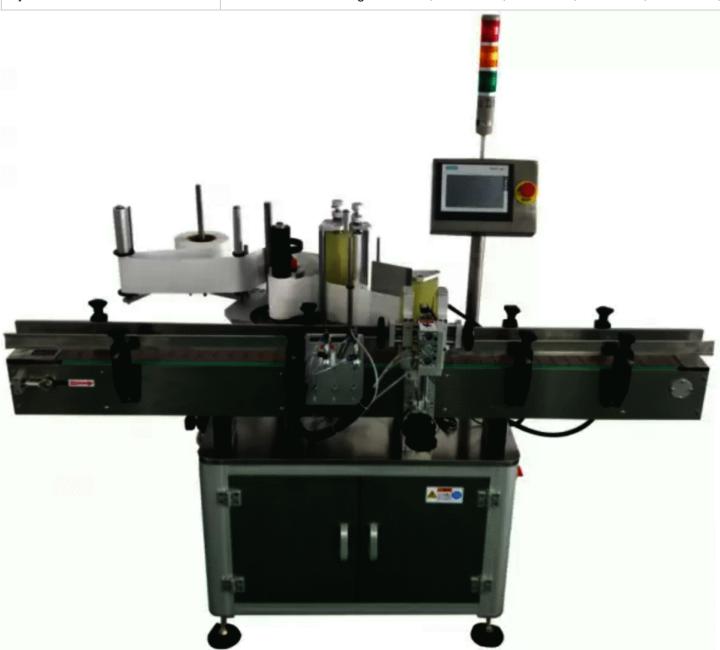

## Detayl? Tan?m:

The solution is composed of two parts: An industrial-grade roll-to-roll color label printer HY210 and an automatic labeling machine, which realizes label printing and labeling function and makes customized bottled water production easier and more efficient.

#### Main features

Intelligent control system:

Advanced PLC control system, servo labeling system, automatic label length detection and other high level configurations to ensure the operation is stable and high speed.

Intelligent operating system:

Multi-functional man-machine operation interface, production counter, parameter adjustment and visual monitoring, with rich help function and fault display function.

Roll label device:

It can choose the removable plastic belt or industrial synchronous belt to achieve roll label function depending on different bottle surface characteristics.

Sending and collecting device?

Machine can be operated alone with turntable and collection device, it can also be directly connected to the production line.

#### Printer device:

Flexible options such as thermal transfer printer or inkjet printer are optional to complete the coding and labeling functions simultaneously.

Optional function:

Zebra PAX4, 105SL print engine;