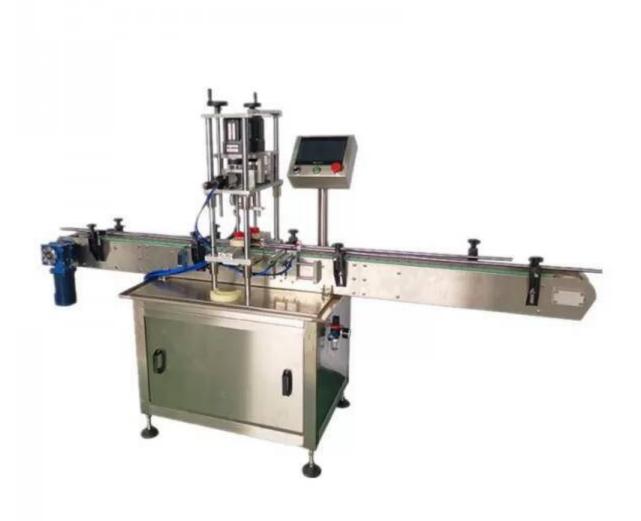

#### Description

This full automatic capping machine is equipped with a cap feeder, which can orient bottle caps. Typically the cap feeder can be customized by making adjustments to the bowl for different sizes of caps. Larger caps and higher speeds may require larger bowls. These two machine can achieve automatically feeding caps and cap bottles, save labor and reduce production error. Shanghai Hanyi Engineering Equipment Company is an experienced supplier of capping machines in China.

#### **Automatic capping machine**

Rated voltage: AC220V 50/60Hz Power: 1.1kw Air source: 0.4-0.6MPa

Screw cap range: ?50-100mm (can be customized according to requirements)

Capping speed: 20 bottles/min Adapt to bottle height: 50-320mm

Bottle cap types: Plastic, metal round caps, pump head caps, duckbill caps, etc.

Whole machine weight: 90Kg

Appearance size: 900×500×1300mm
Packing size: 950×550×1350mm
Packing method: Wooden box packing