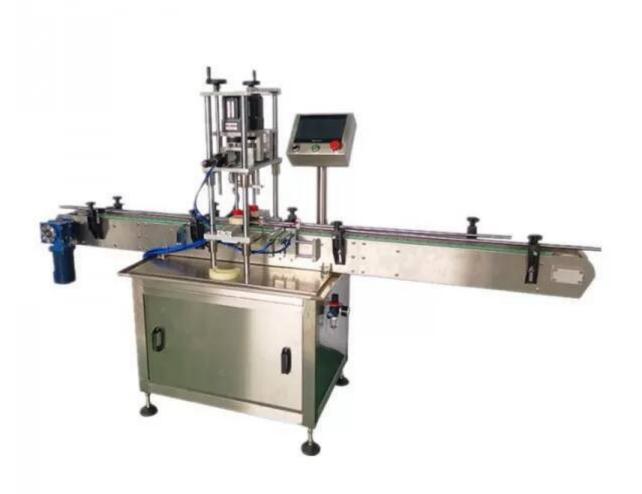

## 2500\*1200\*2150mm 316 Stainless Steel Automatic Filling And Capping Machine

## **Description**

This full automatic capping machine is equipped with a cap feeder, which can orient bottle caps. Typically the cap feeder can be customized by making adjustments to the bowl for different sizes of caps. Larger caps and higher speeds may require larger bowls. These two machine can achieve automatically feeding caps and cap bottles, save labor and reduce production error. Shanghai Hanyi Engineering Equipment Company is an experienced supplier of filling machines and solutions in China.

| Bottle height    | 30-300mm                                                            |
|------------------|---------------------------------------------------------------------|
| Cap Diameter     | 18-70mm                                                             |
| Botle Diameter   | 20-160mm                                                            |
| Working speed    | 20-60 bottles / minute (depending on bottle and cap size and shape) |
| Working voltage  | AC220V/110V 50-60HZ                                                 |
| Working pressure | 0.4-0.6MPa                                                          |
| Machine size     | About 1930*740*1600mm                                               |
| Package size     | About 2000*820*1760mm                                               |
| Machine weight   | About 150kg                                                         |