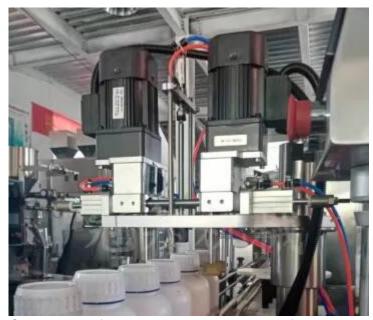

## **Description**

This full automatic capping machine is equipped with a cap feeder, which can orient bottle caps. Typically the cap feeder can be customized by making adjustments to the bowl for different sizes of caps. Larger caps and higher speeds may require larger bowls. These two machine can achieve automatically feeding caps and cap bottles, save labor and reduce production error. Shanghai Hanyi Engineering Equipment Company is an experienced supplier of filling machines and solutions in China.