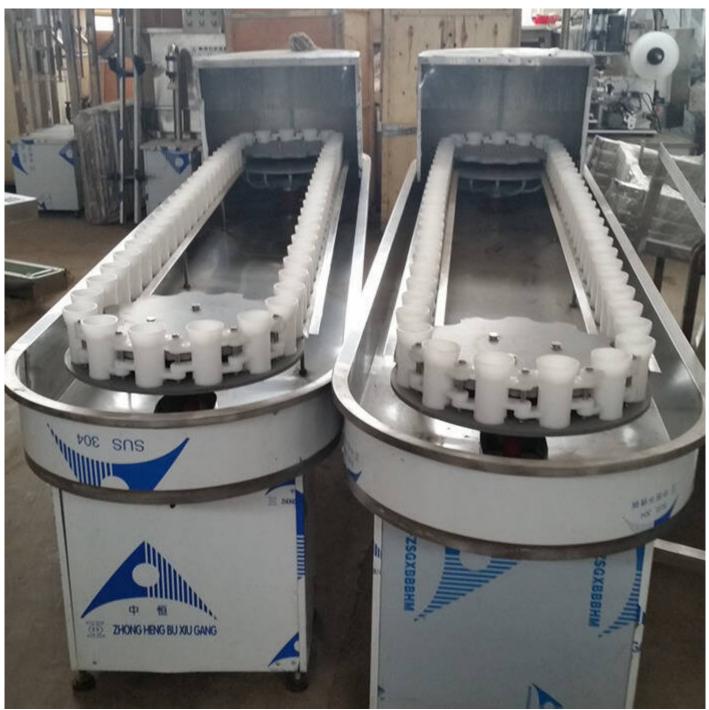

### Detayl? Tan?m :

HY-56 Type Rotary Punching Control Machine

#### **Product description:**

A. The machine adopts high-quality 304 stainless steel precision casting, and the original sliding is changed to rolling, which effectively increases the reliability.

B. The chain composed of chain sleeves of this machine is passed into the water retaining cover, and it is flushed inside and outside with high pressure water.

#### Features:

The rotary washing and washing control machine is suitable for washing and controlling a variety of special-shaped bottles. It has many washing times and long bottle control time, which meets the national food hygiene standards.

## **Specifications:**

| Flushing heads      | 56 heads          |
|---------------------|-------------------|
| Production capacity | 3000 bottles/hour |
| Motor power         | 0.37kw            |
| Bottle height       | 150-350mm         |
| Dimensions          | 3300x750x1500mm   |
| Weight              | 500kg             |