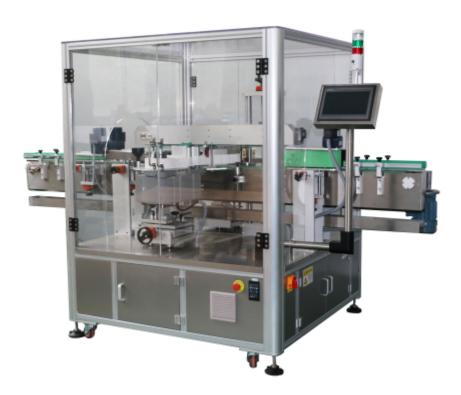

# Automatic Two-sides Labeling Machine Picture for reference only

#### Main performance and characteristics:

- ? Suitable for automatic double-sided labeling of flat, square and round bottle products in food, medicine, daily chemical and other light industries.
- ? One machine with multiple functions, equipped with Siemens plc touch screen, Siemens servo motor and servo driver, and suitable for square and flat bottles. It can be used as a stand-alone device, but also can be used on-line.

- ? Advanced and friendly man-machine interface system, simple and intuitive operation, complete functions, with rich online help functions
- ? One machine can complete four types (square bottle, flat bottle, round bottle, special-shaped bottle), multiple specifications of double side labeling
- ? Designed for flat, square and other surface irregularities and curved bottles to ensure labeling accuracy and effect
- ? Double-sided chain correction device to ensure the neutrality of the bottle
- ? Special elastic top pressure device to ensure the stability of the bottle body
- ? More configuration options
- ? Sync hot coding machine, complete coding and labeling simultaneously
- ? Transparent label sensor

### **Specification**

| Label speed:4 0-60 pieces/min (related to material and label size) | Labeling accuracy: ±1.0mm (excluding material and label size) |
|--------------------------------------------------------------------|---------------------------------------------------------------|
| Label size: (L) 20-300mm (H) 10-180mm                              | Material size: (W) 20-200mm (H) 40-300mm                      |
| Applicable label roll inner diameter: ?76mm                        | Applicable label roll outer diameter: maximum ?350mm          |
| Machine size: (L) 2400X (W) 1400X (H) 1700 (mm)                    | Power consumption: AC220V 50Hz/60Hz 1200W                     |