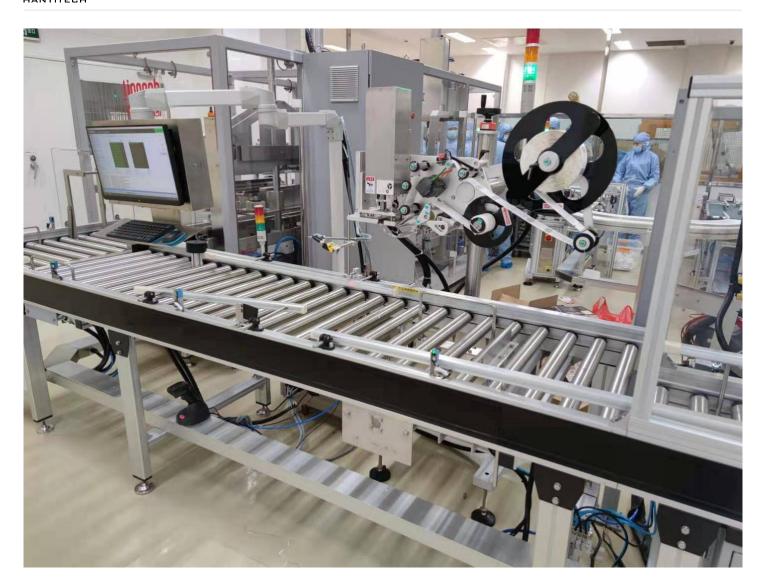

#### Main performance and characteristics:

- ? Suitable for automatic double-sided labeling of flat, square and round bottle products in food, medicine, daily chemical and other light industries.
- ? One machine with multiple functions, equipped with Siemens plc touch screen, Siemens servo motor and servo driver, and suitable for square and flat bottles. It can be used as a stand-alone device, but also can be used on-line.

- ? Advanced and friendly man-machine interface system, simple and intuitive operation, complete functions, with rich online help functions
- ? One machine can complete four types (square bottle, flat bottle, round bottle, special-shaped bottle), multiple specifications of double side labeling
- ? Designed for flat, square and other surface irregularities and curved bottles to ensure labeling accuracy and effect
- ? Double-sided chain correction device to ensure the neutrality of the bottle
- ? Special elastic top pressure device to ensure the stability of the bottle body
- ? More configuration options
- ? Sync hot coding machine, complete coding and labeling simultaneously
- ? Transparent label sensor