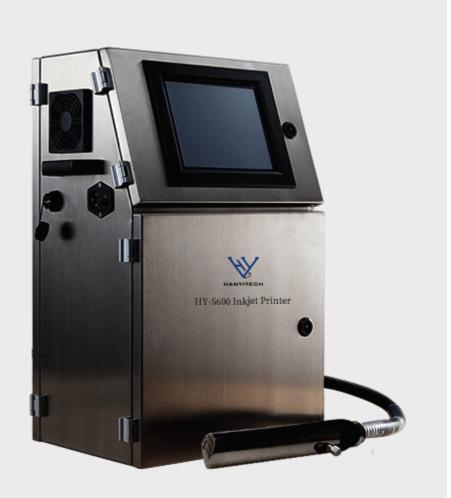

#### Specifications:

| opcomoationo.            |                                                                   |
|--------------------------|-------------------------------------------------------------------|
| CIJ Inkjet Printer Model | HY-S600 Inkjet Printer                                            |
| Max Print Speed          | 800 Characters                                                    |
| Printable Font Height    | 1.5 mm~20mm. Maximum can be widened 9 times                       |
| Dot Matrix               | 32* 32 dot matrix                                                 |
| Memory Capacity          | Up to 1000 messages                                               |
| Printing Line            | Within 5 Lines (5*5 dot)                                          |
| Printer Content          | Text, Time, Date, Graphic. Batch, etc.                            |
| Operate Interface        | Chinese, English, Korean and others with graphic editing function |
| Print Distance           | Max: 30mm, from printhead bottom to substrate surface             |
| Power                    | AC110V /380V 50HZ                                                 |
| USB and RS232 Port       | With USB, Sensor, Encoder                                         |
| Environment Temperature  | 5?-45?                                                            |
| Humidity                 | Below 90%                                                         |
| Ink Color                | Black, Blue, Red, Yellow, etc                                     |
| Ink Type                 | Dye-based Ink                                                     |
| Display and Keyboard     | 8-inch full-color high-definition touch screen                    |
|                          |                                                                   |