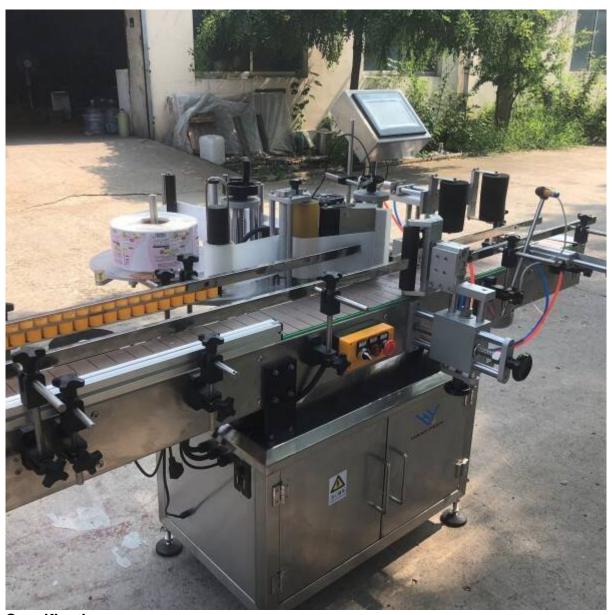

# Automatic Edible Oil Drum Labeling Machine, Paint Bucket Positioning Round Bottle Labeling Machine

### **Automatic Edible Oil Drum Labeling Machine**

### Performance and characteristics

- ? Advanced and friendly man-machine interface system, simple and intuitive operation, complete functions, with rich online help functions
- ? Suitable for labeling edible oil drums and bottles of various specifications and models
- ? The machine structure is simple, compact, easy to operate and maintain
- ? Universal bottle separation device, no need to change parts for any diameter bottle shape, quick adjustment
- ? Using well-known brand motor drive, stable and reliable delivery speed
- ? More configuration options? Sync hot coding machine, complete coding and labeling simultaneously
- ? Bottle unscrambler turntable
- ? Transparent label sensor