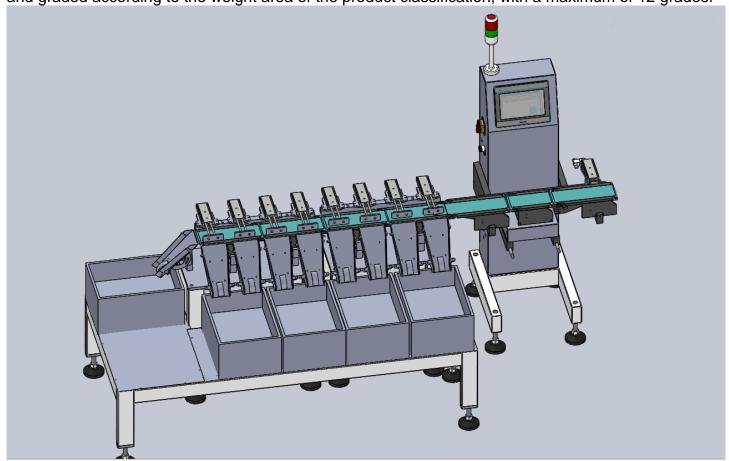

### **Brief description**

HY-C200 universal online weighing and sorting machine is mainly used for grading and grading according to product weight.

On the basis of completing the online high-precision weighing of the product, the product is classified and graded according to the weight area of the product classification, with a maximum of 12 grades.

200 universal online weighing and sorting machine introduction:

The C series online weighing and grading system consists of the standard HC series, EC series online weighing system plus an independent grading mechanism, which is mainly used for grading and grading according to product weight.

On the basis of completing the online high-precision weighing of the product, the product is classified and graded according to the weight area of the product classification, with a maximum of 13 grades. C200 series and C600 series are used as online weighing. After dynamic weighing of each product, the cylinder of the rear grading mechanism acts to classify products of different weights into different collection boxes.