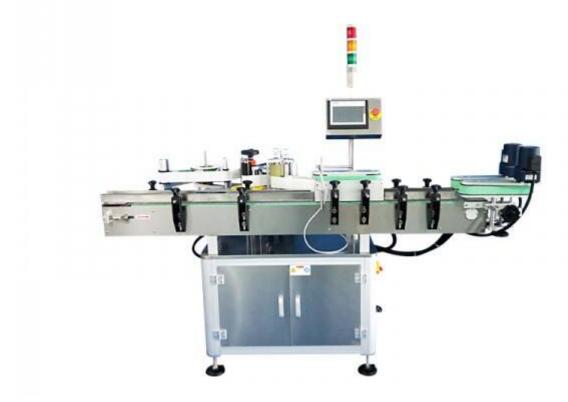

What is the water bottle label printing machine?

The water bottle label printing machine is mainly used for the labeling of various types of PET round bottle bottles, and other round bottles in the beverage industry.

It can automatically complete the processes of bottle separation, labeling, and bottle collection.

The labeling speed is adjustable. It has a high degree of automation and high precision.

What are the types of water bottle label printing machines?

There are various types of water bottle label printing machines. One is the inside bottle labeling machine, the outside bottle labeling machine. The main difference is whether to paste the label on the inside or out the bottle.