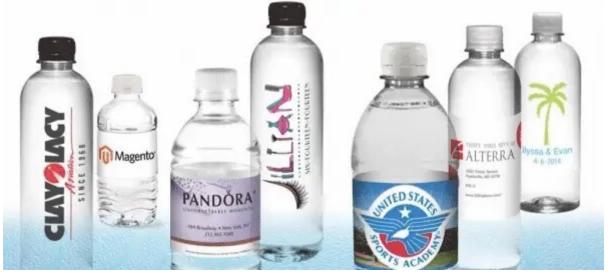

per cartridge, which equates to a cost of around 10 cents per label if you use full-color printing.

What can I print on with the water bottle label printing machine?

The water bottle label printing machine can print on a wide variety of materials for different applications. The common materials used are vinyl and polypropylene, but the water bottle label printing machine can also printing, paper, and even wood. With proper laminating, the water bottle label printing machine will create create the labels that can withstand harsh weather conditions and be used outside.

Materials commonly used with the water bottle label printing machine:

Vinyl: Vinyl is one of the most durable materials that is often printed on with the water bottle label printing r It is a flexible material that has a high resistance to chemicals and oils. Vinyl is commonly used for outdoor vehicle decals, and stickers. The water bottle label printing machine can print on two styles of vinyl: cast a calendared. Cast vinyl is thinner, more flexible, and conforms well to curved surfaces while calendared vin thicker, more rigid, and better suited for flat surfaces.

Polypropylene: Polypropylene is another popular material printed on by the water bottle label printing mach because it has a high resistance to moisture, chemicals, and tearing or ripping. Polypropylene is common labeling containers or bottles that are exposed to liquids such as soaps, shampoo, or detergent bottles.