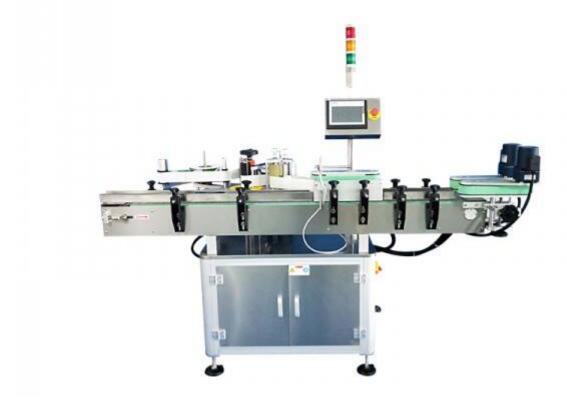

What is the water bottle label printing machine?

The water bottle label printing machine is mainly used for the labeling of various types of PET round bottle bottles, and other round bottles in the beverage industry.

It can automatically complete the processes of bottle separation, labeling, and bottle collection.

The labeling speed is adjustable. It has a high degree of automation and high precision.

What are the types of water bottle label printing machines?

There are various types of water bottle label printing machines. One is the inside bottle labeling machine, the outside bottle labeling machine. The main difference is whether to paste the label on the inside or out the bottle.

#### Outside Bottle Labeling Machine

Outside labeling machines can be divided into semi-automatic and fully automatic. When using a fully auto labeling machine, you don't need to place bottles manually. This can greatly improve production efficiency reducing costs. There are many ways to stick labels on bottles, such as side labelers, top labelers, bottom and so on.