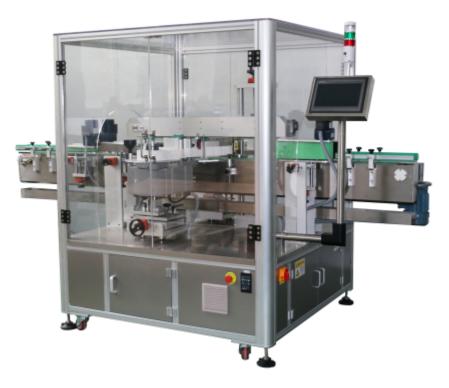

#### Automatic Two-sides Labeling Machine Picture for reference only

#### Main performance and characteristics:

? Suitable for automatic double-sided labeling of flat, square and round bottle products in food, medicine, daily chemical and other light industries.

? One machine with multiple functions, equipped with Siemens plc touch screen, Siemens servo motor and servo driver, and suitable for square and flat bottles. It can be used as a stand-alone device, but also can be used on-line.

? Advanced and friendly man-machine interface system, simple and intuitive operation, complete functions, with rich online help functions

? One machine can complete four types (square bottle, flat bottle, round bottle, special-shaped bottle), multiple specifications of double side labeling

? Designed for flat, square and other surface irregularities and curved bottles to ensure labeling accuracy and effect

- ? Double-sided chain correction device to ensure the neutrality of the bottle
- ? Special elastic top pressure device to ensure the stability of the bottle body
- ? More configuration options
- ? Sync hot coding machine, complete coding and labeling simultaneously
- ? Transparent label sensor