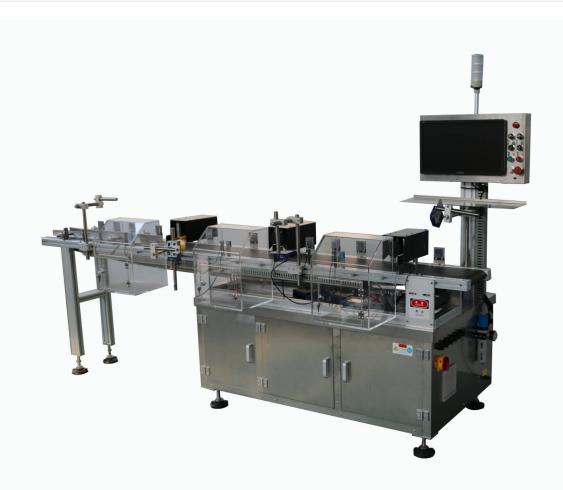

## First-level packaging code assigned control system

## Application:

The electronic supervision code system is suitable for the first-level packaging of boxed products, and can complete the processes of code distribution, code acquisition, rejection, and shunting.

### **Main features**

1. The composition and mechanism of the equipment:

The equipment is composed of belt conveyor, PLC central controller, fixed collector and rejection mechanism.

2. Operating system:

Multi-functional man-machine operation interface, visual monitoring of production counting, parameter adjustment, etc., with rich help functions and fault display functions;

3. Main body:

The body and parts are all made of S304 stainless steel and high-grade aluminum alloy. Sandblasting and oxidation treatment, never rust, high corrosion resistance, beautiful appearance.

4. Code picking mechanism:

Industrial optical grating bar code reader, fast reading speed and accurate recognition. Automatically collect and read the bar code on the medicine box and transmit it to the industrial computer at the same time, and the coding software system performs data analysis and comparison, and transmits the processing result to the actuator.

5. Rejection mechanism:

Cylinder type or air blowing type rejection method. Executing the instructions transmitted by the

industrial computer to eliminate the unqualified or incorrect products to ensure the accuracy of the products and the fluency of the production line.