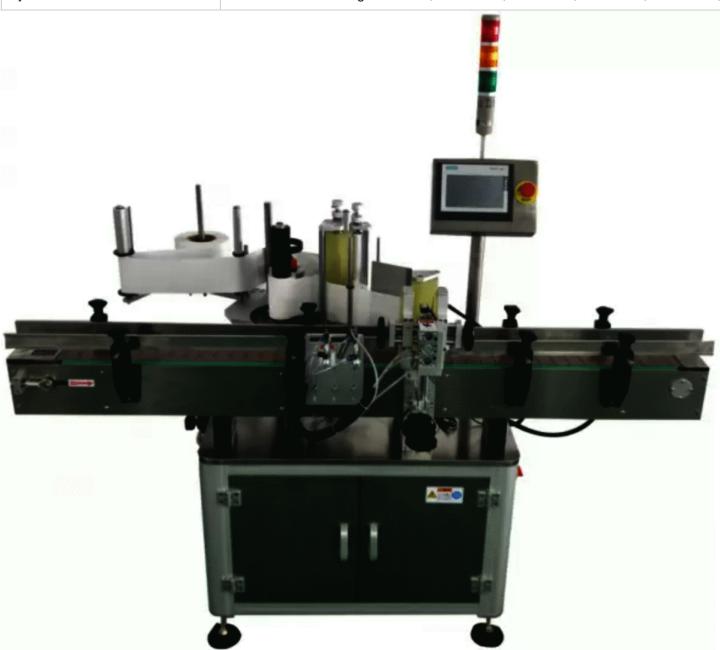

# **Detail Pengenalan:**

The solution is composed of two parts: An industrial-grade roll-to-roll color label printer HY210 and an automatic labeling machine, which realizes label printing and labeling function and makes customized bottled water production easier and more efficient.

#### Main features

Intelligent control system:

Advanced PLC control system, servo labeling system, automatic label length detection and other high level configurations to ensure the operation is stable and high speed.

Intelligent operating system:

Multi-functional man-machine operation interface, production counter, parameter adjustment and visual monitoring, with rich help function and fault display function.

Roll label device:

It can choose the removable plastic belt or industrial synchronous belt to achieve roll label function depending on different bottle surface characteristics.

Sending and collecting device?

Machine can be operated alone with turntable and collection device, it can also be directly connected to the production line.

#### Printer device:

Flexible options such as thermal transfer printer or inkjet printer are optional to complete the coding and labeling functions simultaneously.

Optional function:

Zebra PAX4, 105SL print engine;