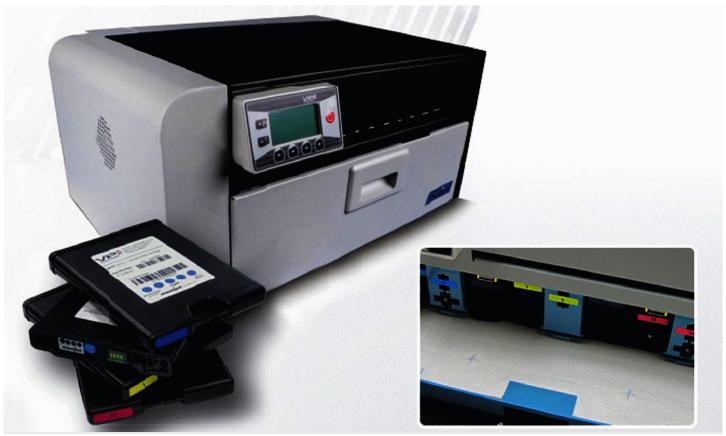

4. Large-capacity independent ink cartridges reduce waste and improve efficiency Five large-capacity 200ml independent ink cartridges can reduce the need for frequent ink replenishment.

No waste ink tank is needed to reduce waste, lower cost and better economic effect!