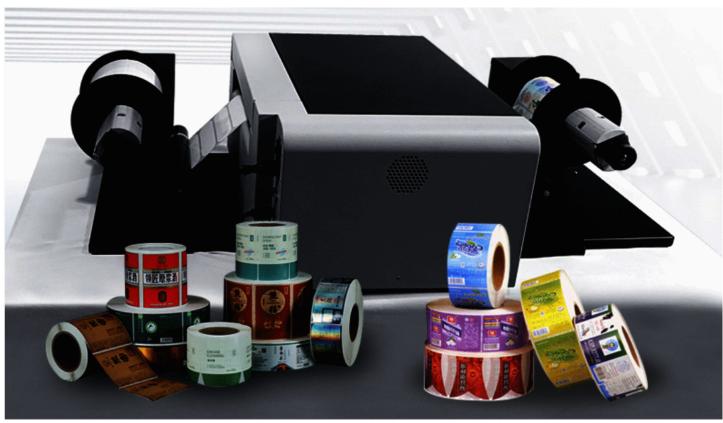

### Part 1. Industrial-grade roll-to-roll color label printer HY210

Designed for high-resolution, high-speed, professional, and personalized color label printing, the price is within the acceptable range of most companies. With small investment, high return. Widely used, production-oriented multi-faceted expert (customized water bottle label, shoe label, medical label, chemical label, etc.)