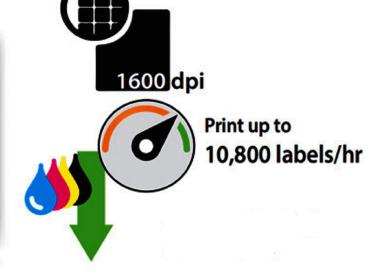

Printing Width: maximum 215.9mm

Print resolution: maximum 1600dpi\*1600dpi

Printing speed: up to 12 m/min High-definition printing: 9m/min

#### **Main features**

1. Advanced Inkjet Memjet Printing Technology Adopt advanced Memjet color page inkjet waterfall flow technology, can output 1600\*1600dpi ultra high definition resolution.

Print clear and beautiful labels in a better form to improve label quality and brand image.

2. Ultra-definition imaging and brilliant colors

HY210 imaging effect

Other brand imaging effects

3. High speed, fast printing, fast printing speed, lower cost Printing speed can reach 12 m/min

You can get about a thousand labels in a few minutes!