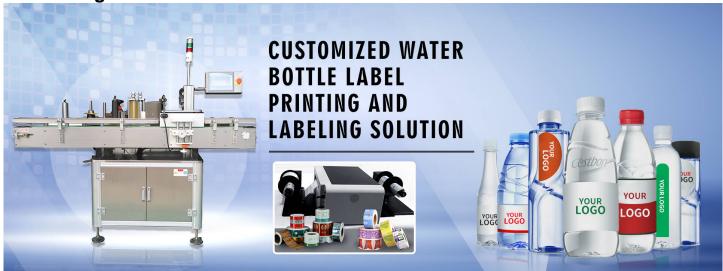

# Customized water bottle label printing and labeling solution

# **Detail Pengenalan:**

The solution is composed of two parts: An industrial-grade roll-to-roll color label printer HY210 and an automatic labeling machine, which realizes label printing and labeling function and makes customized bottled water production easier and more efficient.