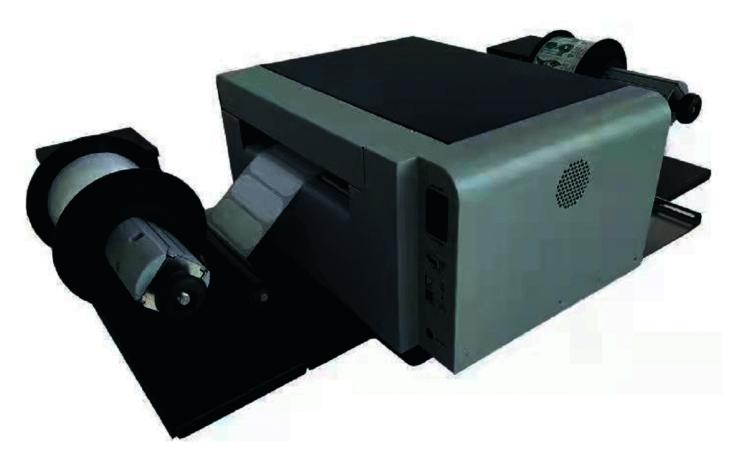

### Part 1. Industrial-grade roll-to-roll color label printer HY210

Designed for high-resolution, high-speed, professional, and personalized color label printing, the price is within the acceptable range of most companies. With small investment, high return. Widely used, production-oriented multi-faceted expert (customized water bottle label, shoe label, medical label, chemical label, etc.)

Printing Width: maximum 215.9mm

Print resolution: maximum 1600dpi\*1600dpi

Printing speed: up to 12 m/min High-definition printing: 9m/min