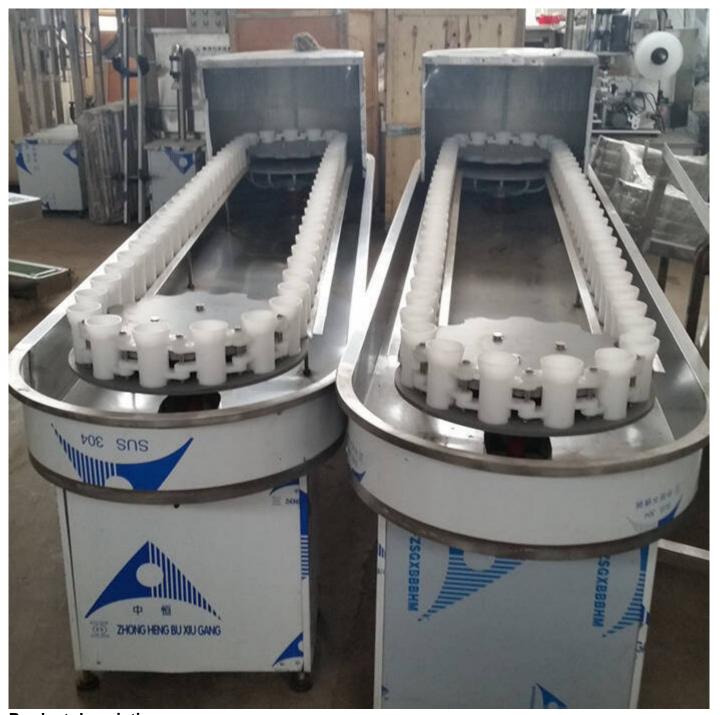

## 3000 bottles/hour Rotary Punching Control Machine For Washing And Controlling

Spesifikasi:

| Nama Brand           | Hanyi                                      |
|----------------------|--------------------------------------------|
| Nomor Model          | HY-56                                      |
| Tempat Asal          | Shanghai, China                            |
| Min.Jumlah Pemesanan | 1unit                                      |
| Syarat Pembayaran    | T/T                                        |
| Detail Pengiriman    | 5 days - 20 days                           |
| Detail Packing       | Standard export wooden case or carton box. |

## **Product description:**

- A. The machine adopts high-quality 304 stainless steel precision casting, and the original sliding is changed to rolling, which effectively increases the reliability.
- B. The chain composed of chain sleeves of this machine is passed into the water retaining cover, and it is flushed inside and outside with high pressure water.
- C. This machine and filling machine, capping machine, sealing machine, inspection machine, labeling machine, conveyor, etc. can form a packaging production line.

## Features:

The rotary washing and washing control machine is suitable for washing and controlling a variety of special-shaped bottles. It has many washing times and long bottle control time, which meets the national food hygiene standards.

**Specifications:** 

| opositioations.     |                   |
|---------------------|-------------------|
| Flushing heads      | 56 heads          |
| Production capacity | 3000 bottles/hour |
| Motor power         | 0.37kw            |
| Bottle height       | 150-350mm         |
| Dimensions          | 3300x750x1500mm   |
| Weight              | 500kg             |