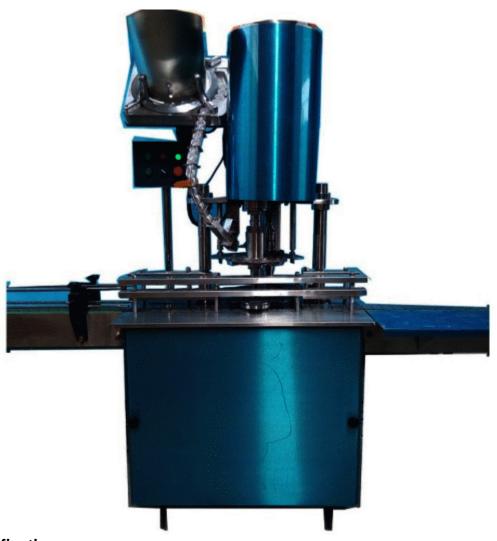

#### **Automatic Capping Machine for Aluminum/Plastic Cap**

### **Description**

Automatic capping machine can respectively press pattern and close over for aluminum cap and seal plastic rotary cap, other compressing plastic cap and iron cap of triangle feet. Working head is made according to sample of bottle and cap user provides. The product is designed in first rate, structure is reasonable, appearance is beautiful, adjustment is convenient, practicability is strong and product is deeply praised by users depending on first quality.

#### **Main Features:**

Automatic capping machine connects with transporter conveyor and filling machine in line. Bottle is transported to filling machine by conveyor belt, automatic cap-dropping equipment drops cap very well to seal cap.