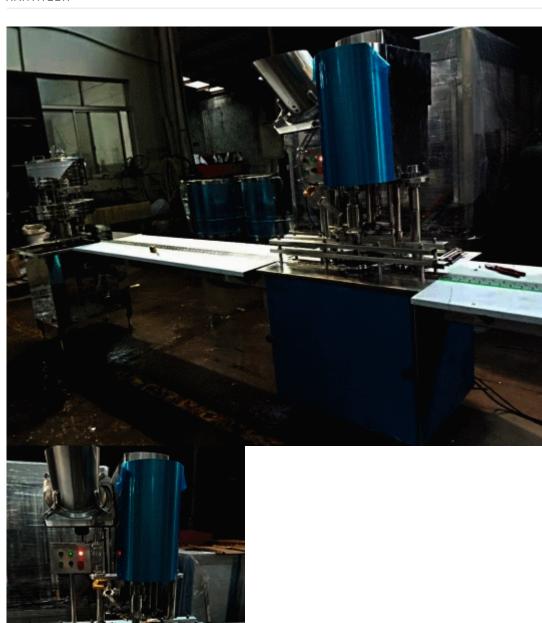

#### **Automatic Capping Machine for Aluminum/Plastic Cap**

### **Description**

Automatic capping machine can respectively press pattern and close over for aluminum cap and seal plastic rotary cap, other compressing plastic cap and iron cap of triangle feet. Working head is made according to sample of bottle and cap user provides. The product is designed in first rate, structure is reasonable, appearance is beautiful, adjustment is convenient, practicability is strong and product is deeply praised by users depending on first quality.

#### **Main Features:**

Automatic capping machine connects with transporter conveyor and filling machine in line. Bottle is transported to filling machine by conveyor belt, automatic cap-dropping equipment drops cap very well to seal cap.