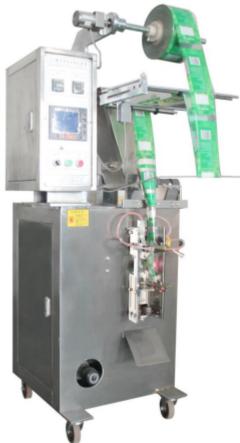

## Vertical Powder Packing Machine HY-80BP

## Detail Pengenalan : Application

It is suitable for large-scale packaging of powdered materials in the food, medicine, and agricultural industries, such as coffee, milk powder, starch, washing powder, etc.

<image>

Main features Sealing form is backside sealing type.

It can automatically complete bag making, metering, blanking, sealing, slitting, counting, and can be configured to print batch numbers and other functions according to customer requirements. The advanced PLC controller is used to drive the stepping motor to control the bag length, with stable performance, convenient adjustment and accurate detection. Choose intelligent temperature controller, PID adjustment, to ensure that the temperature error range is controlled within 1 ?. Packaging materials: Polypropylene/polyethylene, aluminum foil/polyethylene,