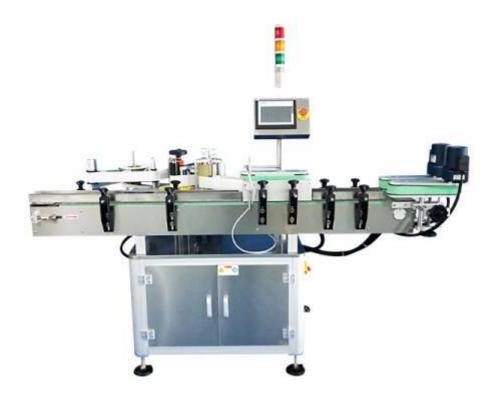

What is the water bottle label printing machine?

The water bottle label printing machine is mainly used for the labeling of various types of PET round bottle bottles, and other round bottles in the beverage industry.

It can automatically complete the processes of bottle separation, labeling, and bottle collection.

The labeling speed is adjustable. It has a high degree of automation and high precision.

What are the types of water bottle label printing machines?

There are various types of water bottle label printing machines. One is the inside bottle labeling machine, is the outside bottle labeling machine. The main difference is whether to paste the label on the inside or out the bottle.

# Outside Bottle Labeling Machine

Outside labeling machines can be divided into semi-automatic and fully automatic. When using a fully automatic labeling machine, you don't need to place bottles manually. This can greatly improve production efficiency reducing costs. There are many ways to stick labels on bottles, such as side labelers, top labelers, bottom and so on.