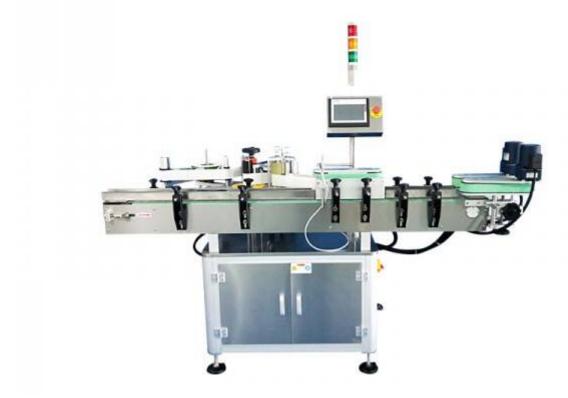

What is the water bottle label printing machine application?

The water bottle label printing machine can be used in the food and beverage industry, especially for t water industry. The machine is designed to meet the requirements of the food and beverage industry a used with plastic bottles and paper cans of various shapes.

The machine adopts a high-sensitivity photoelectric sensor to ensure that the registered label is accurate which greatly improves the labeling accuracy.

The equipment has a wide range of applications. It can not only complete the labeling of round bottles but square bottles, oval bottles, flat bottles, conical bottles, and other special-shaped containers.

It is suitable for labeling all kinds of cylindrical objects such as plastic bottles, glass bottles, and metal industries such as food, medicine, daily chemical products, and cosmetics.

How do I choose a water bottle label printing machine?